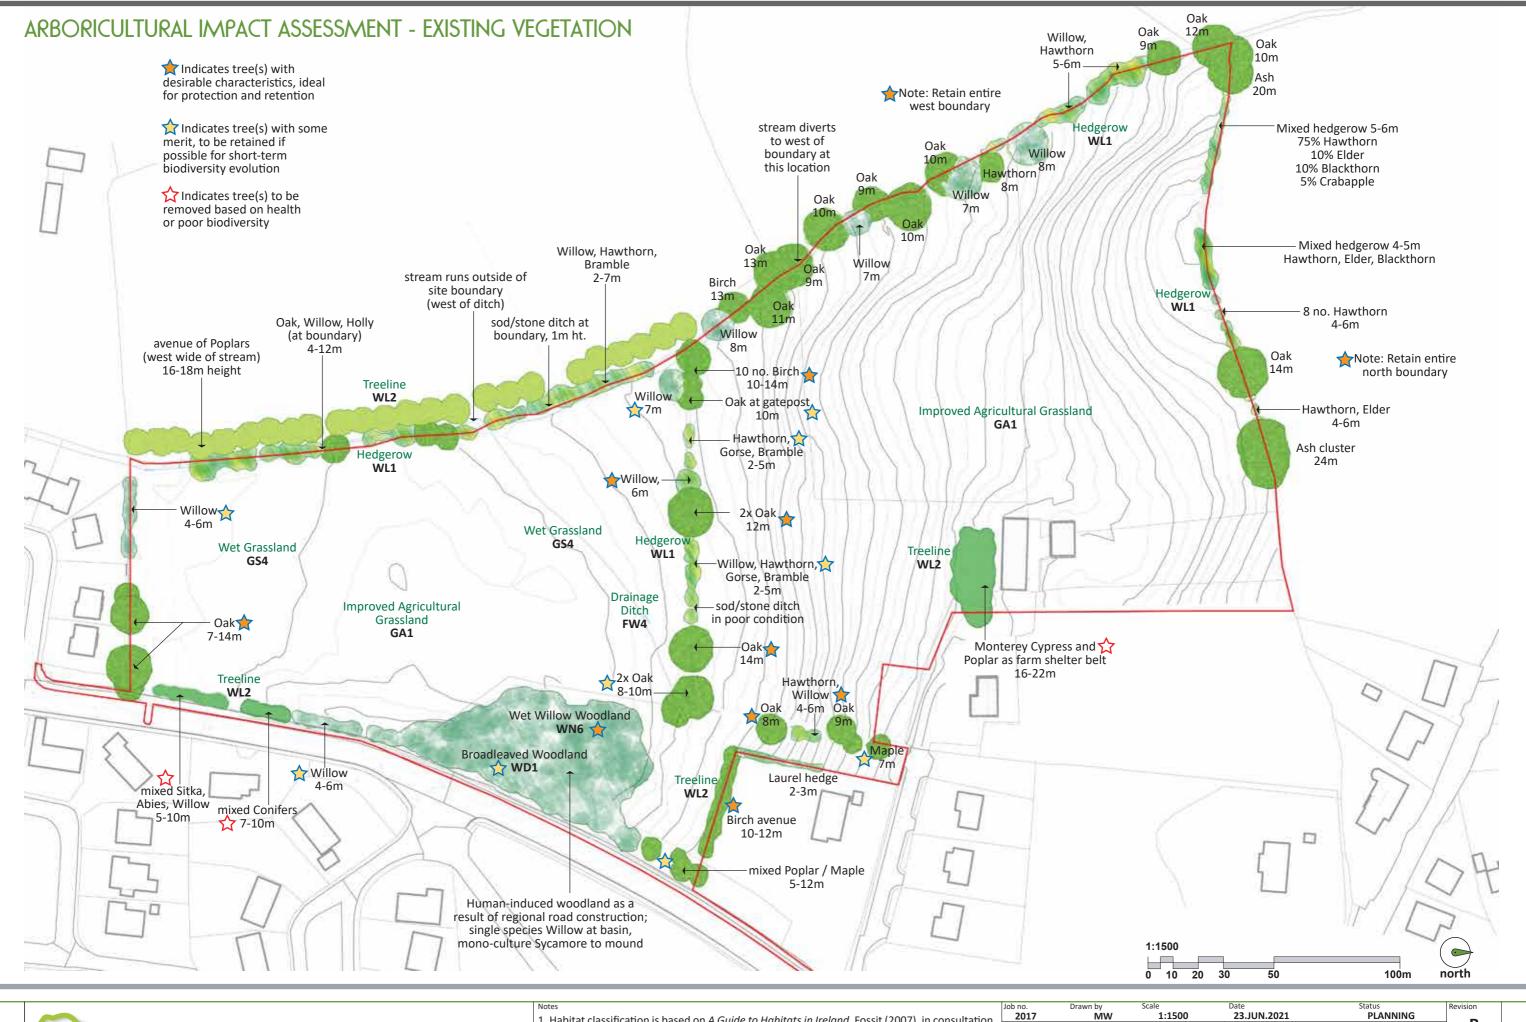

Design environmental design

Alting Cottage, Ballybranagh Cloyne, County Cork tel: 0857410232 www.forestbirddesign.com 1. Habitat classification is based on A Guide to Habitats in Ireland, Fossit (2007), in consultation with the Ecologist. For Habitat Map, refer Ecology Figure 4.1.

2. Desirable trees for retention are based on species, health, biodiversity and potential to enhance development. For vegetation retention and removals, refer dwg. L103.

| Job no.                   | Drawn by | Scale  | Date                          | Status   | Revision    |
|---------------------------|----------|--------|-------------------------------|----------|-------------|
| 2017                      | MW       | 1:1500 | 23.JUN.2021                   | PLANNING |             |
| Job Title Drawing Set     |          |        |                               |          | В           |
| MIXED-USE DEVELOPMENT AT  |          |        | LANDSCAPE DEVELOPMENT PACKAGE |          |             |
| CLOGHROE, TOWER, CORK     |          |        | Drawing Title                 |          | Drawing No. |
| Client                    |          |        | <b>Existing Vegetation</b>    |          | 1102        |
| CLOGHROE DEVELOPMENT LTD. |          |        | LAISTING VCS                  | Ctation  | L102        |